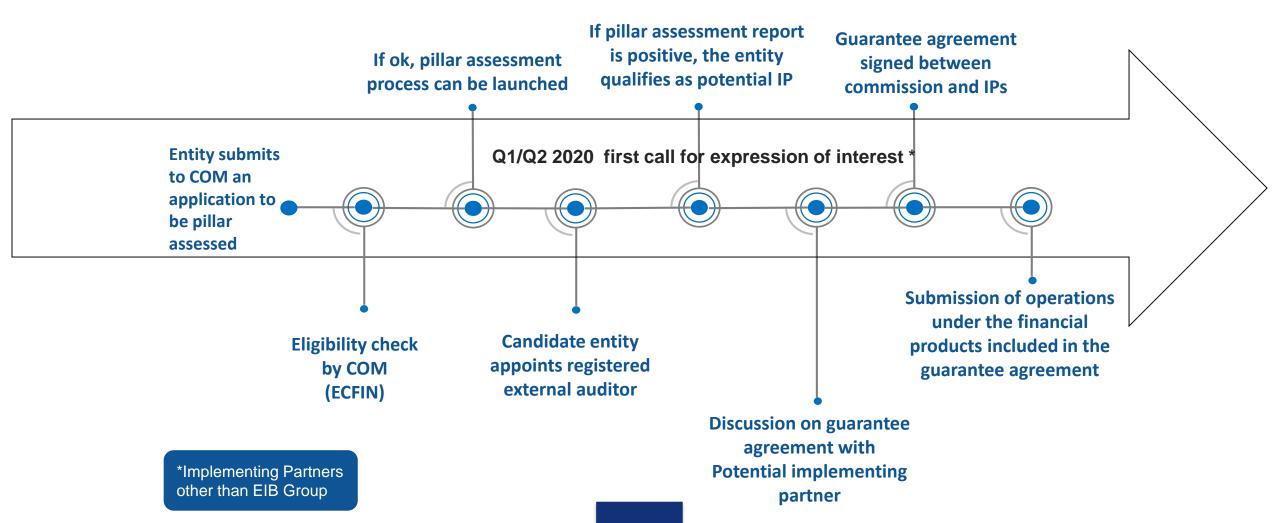

- Kicked off two Working Groups: the Risk framework and methodology WG and the Sustainability proofing and climate tracking WG
- Received, analysed and implemented more than 400 comments on the IGs from 15 institutions
- Started bilateral discussions on financial products with some potential implementing partners
- Considered how to integrate the new Commission's policy priorities into the design of the InvestEU framework







# **Objective of today's seminar:**

To continue the engagement process on key documents of the InvestEU Programme that have an impact on future implementing partners' role, opportunities and responsibilities.

Topics to be discussed:

- Envisaged Financial Products
- Investment Guidelines
- Approval Process





### The process to become an Implementing Partner





# **InvestEU: Call for expression of interest (1/4)**

Allocation of the InvestEU Guarantee:

25% of the EUR 38bn guarantee (i.e. EUR 9,5bn) to be allocated via calls;

➢ Remaining 75% earmarked for EIB Group.



# **InvestEU: Call for expression of interest (2/4)**

60% of the EUR 9,5bn (i.e. +/-EUR 6bn) to be allocated at the beginning of the implementation period;

40% (i.e. +/- EUR 3,5bn) at mid-term (2024);

# <u>Aim:</u>

- Top-up well-functioning products
- Allow for flexibility to react to market development and new political priorities
- Allow new NPBIs to come in
- Potentially two-staged first call (see presentation at "Next Steps & Q&A" session)



# **InvestEU:** Call for expression of interest (3/4)

| SIW- POLICY ASPECTS                       |