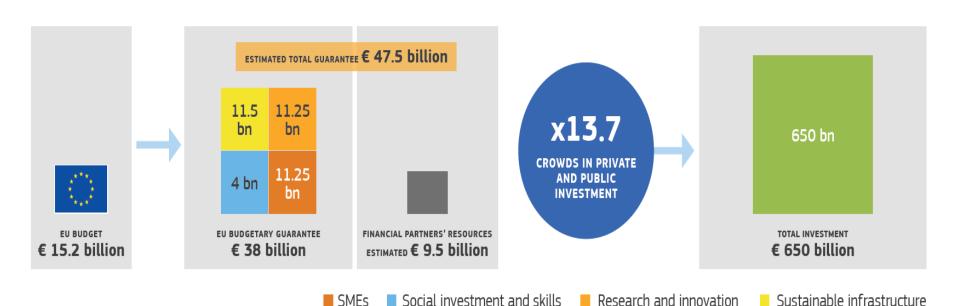

## InvestEU fund: investment to mobilise

| Window                                 | Budgetary<br>guarantee | Mobilised investment (estimate) |
|----------------------------------------|------------------------|---------------------------------|
| Sustainable infrastructure             | 11 500                 | 185 000                         |
| Research, Innovation and Digitisation  | 11 250                 | 200 000                         |
| SMEs                                   | 11 250                 | 215 000                         |
| Social investment and skills           | 4 000                  | 50 000                          |
| TOTAL (EUR Million, in current prices) | 38 000                 | 650 000                         |